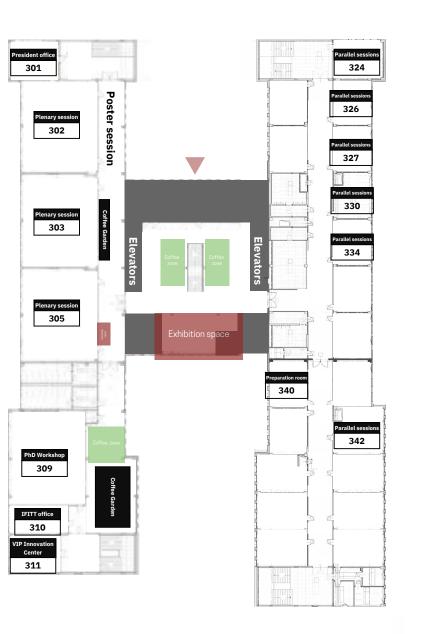

# **CONFERENCE VENUE PLAN**

### **3RD FLOOR**

| ROOMS                    |                   |
|--------------------------|-------------------|
| BIG ROOMS /LECTURE HALLS |                   |
| G305 (180) - recording   | 180 Theatre Style |
| G303 (180) - recording   | 180 Theatre Style |
| 6302 (154)               | 154 Classroom     |
| G309 Lean Management Lab | 80 Pax            |

| 6324                   | 60 Theatre |  |
|------------------------|------------|--|
| 6342                   | 60 Theatre |  |
| G326                   | 50 Theatre |  |
| G354 ONLINE CAPABILITY | 50 Theatre |  |

| G340 ACADEMIC PREPARATION ROOM                                                                                                                                                                                                                                                                                                                                                                                                                                                                                                                                                                                                                                                                                                                                                                                                                                                                                                                                                                                                                                                                                                                                                                                                                                                                                                                                                                                                                                                                                                                                                                                                                                                                                                                                                                                                                                                                                                                                                                                                                                                                                                 |            |
|--------------------------------------------------------------------------------------------------------------------------------------------------------------------------------------------------------------------------------------------------------------------------------------------------------------------------------------------------------------------------------------------------------------------------------------------------------------------------------------------------------------------------------------------------------------------------------------------------------------------------------------------------------------------------------------------------------------------------------------------------------------------------------------------------------------------------------------------------------------------------------------------------------------------------------------------------------------------------------------------------------------------------------------------------------------------------------------------------------------------------------------------------------------------------------------------------------------------------------------------------------------------------------------------------------------------------------------------------------------------------------------------------------------------------------------------------------------------------------------------------------------------------------------------------------------------------------------------------------------------------------------------------------------------------------------------------------------------------------------------------------------------------------------------------------------------------------------------------------------------------------------------------------------------------------------------------------------------------------------------------------------------------------------------------------------------------------------------------------------------------------|------------|
| G325 Control of the Control of Co | 50 Theatre |
| G1/27                                                                                                                                                                                                                                                                                                                                                                                                                                                                                                                                                                                                                                                                                                                                                                                                                                                                                                                                                                                                                                                                                                                                                                                                                                                                                                                                                                                                                                                                                                                                                                                                                                                                                                                                                                                                                                                                                                                                                                                                                                                                                                                          | 50 Theatre |
| 6328                                                                                                                                                                                                                                                                                                                                                                                                                                                                                                                                                                                                                                                                                                                                                                                                                                                                                                                                                                                                                                                                                                                                                                                                                                                                                                                                                                                                                                                                                                                                                                                                                                                                                                                                                                                                                                                                                                                                                                                                                                                                                                                           | 50 Theatre |
| 6330                                                                                                                                                                                                                                                                                                                                                                                                                                                                                                                                                                                                                                                                                                                                                                                                                                                                                                                                                                                                                                                                                                                                                                                                                                                                                                                                                                                                                                                                                                                                                                                                                                                                                                                                                                                                                                                                                                                                                                                                                                                                                                                           | 50 Theatre |

| CHILL GARDENS FOR   | MEETINGS AND RELAXATION - Second floor |
|---------------------|----------------------------------------|
| G247 English Garden | SECOND FLOOR                           |
| G213 Green Garden   | SECOND FLOOR                           |
| G234 Polish Garden  | SECOND FLOOR                           |
| G133 Coffee Garden  | FIRST FLOOR                            |

| ADMIN                      |  |
|----------------------------|--|
| G310 IFITT/Organisation    |  |
| G311 VIP/INNOVATION corner |  |
| G301 Presidents retreat    |  |